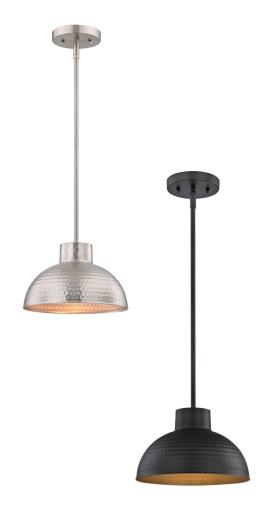

## LL63096-HBN-MB LL63099-HORB-MB

**Hammered Metal Pendants** 

Finshes: Hammered Brushed Nickel (HBN) or

Hammered Oil Rubbed Bronze (HORB)

**Dimensions:** 10.25"OD x 6.50"H

• Includes 3 x 9.5" Rods

**@[\hiGci fW/.** 1 x 120V 60W Max Medium Base Lamp Not Included

## Bch/g/Certifications/Warranty.

- LED Lamps Available for Companion Shipping

  Ask Your Lumencia Rep For More Information
- Dimming (Lamp Dependent)
- cETLus Listed for Dry Locations Only
- 1 Year Limited Warranty

## Model

LL63096-HBN-MB LL63099-HORB-MB